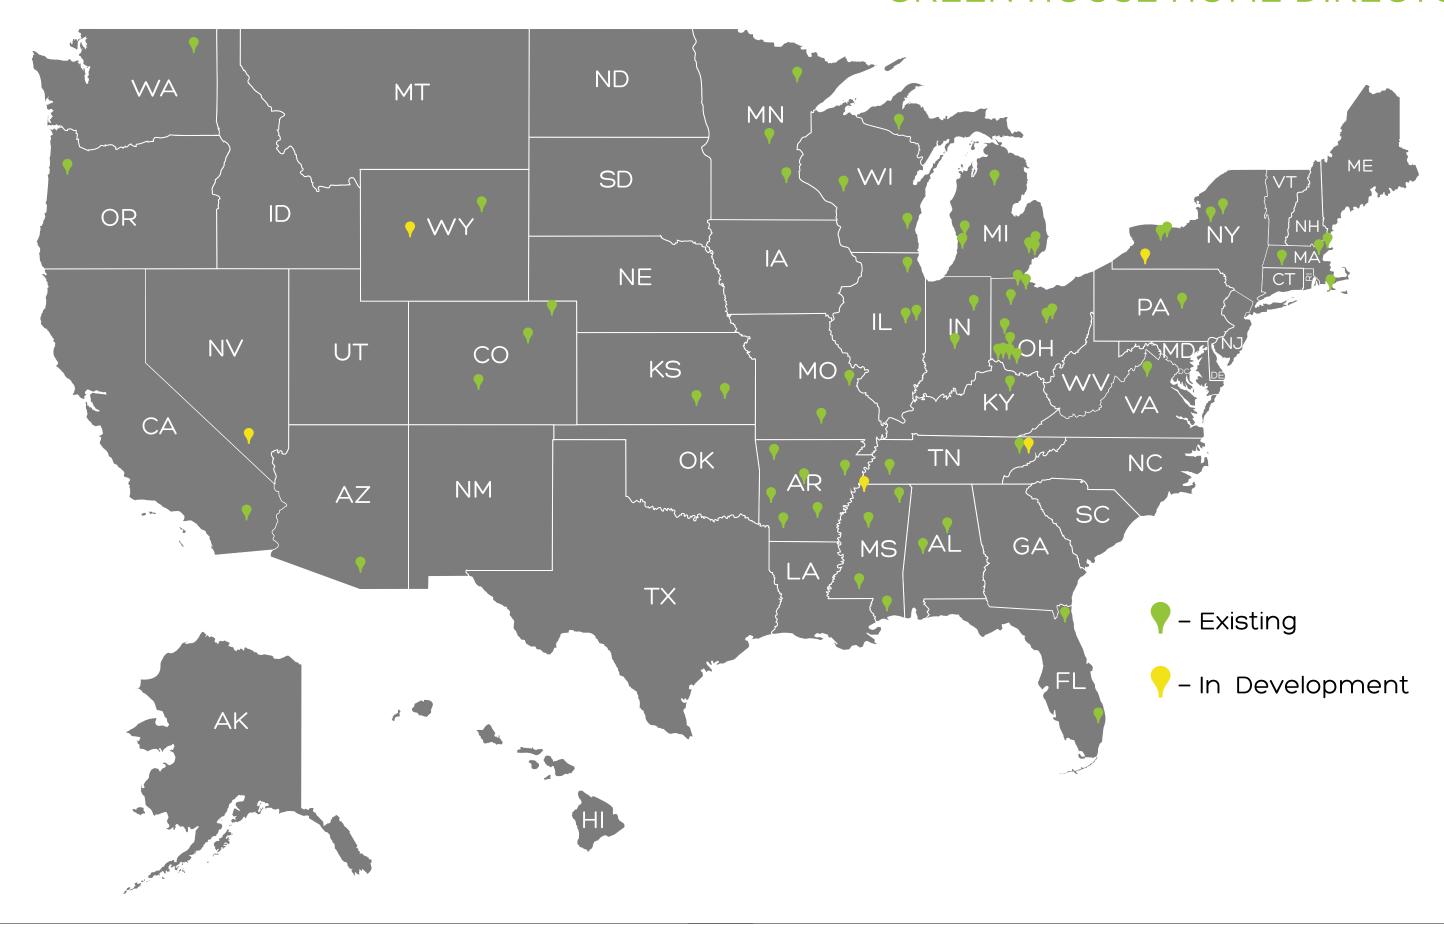

GHP has worked with dozens of organizations around the country to build 359 Green House homes in 32 states. Backed by more than 17 years of experience, research, and evidence base, the Green House model has been proven to produce the following outcomes:

- Significantly lower rates of COVID-19 cases and deaths;
- · Superior quality of life for elders;
- · Greater consumer demand;
- Improved job satisfaction;
- · Better staff-to-elder ratios; and
- Higher occupancy rates.