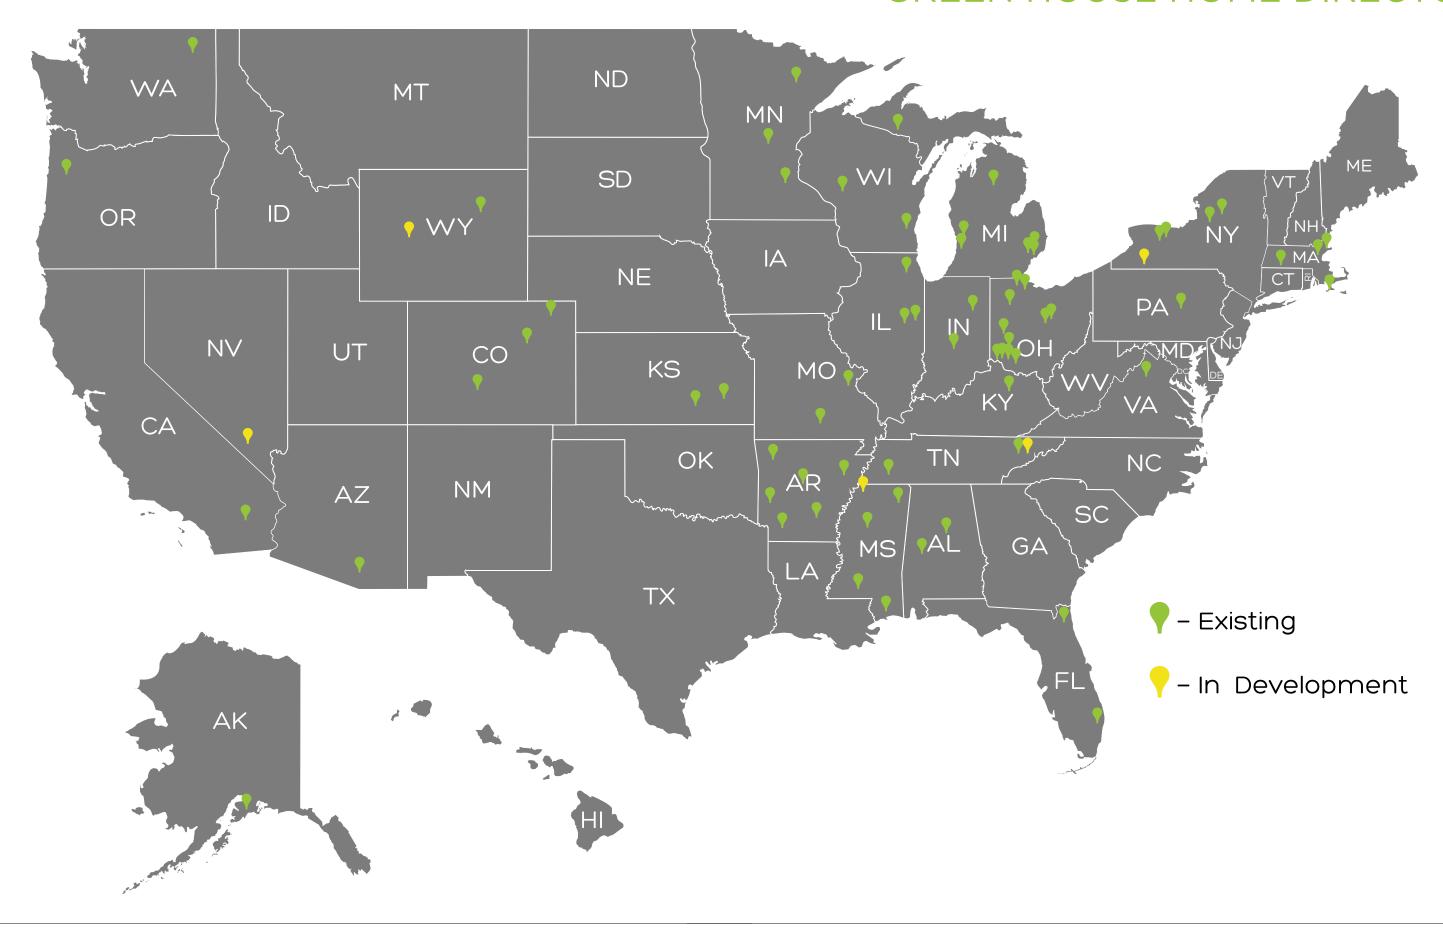

GHP has worked with dozens of organizations around the country to build 359 Green House homes in 32 states. Backed by more than 17 years of experience, research, and evidence base, the Green House model has been proven to produce the following outcomes: