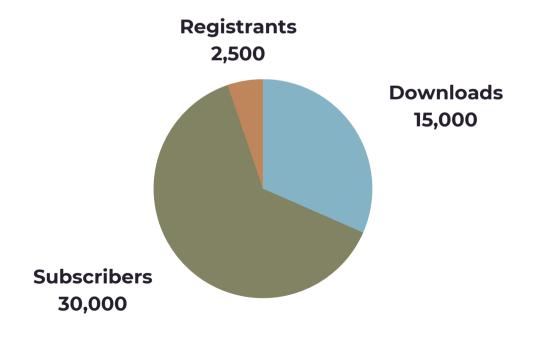

## **STATS**

- 15,000 Podcast Downloads
- 30,000+ Email Subscribers
- 2,500 Webinar, Workshop, and Conference registrants