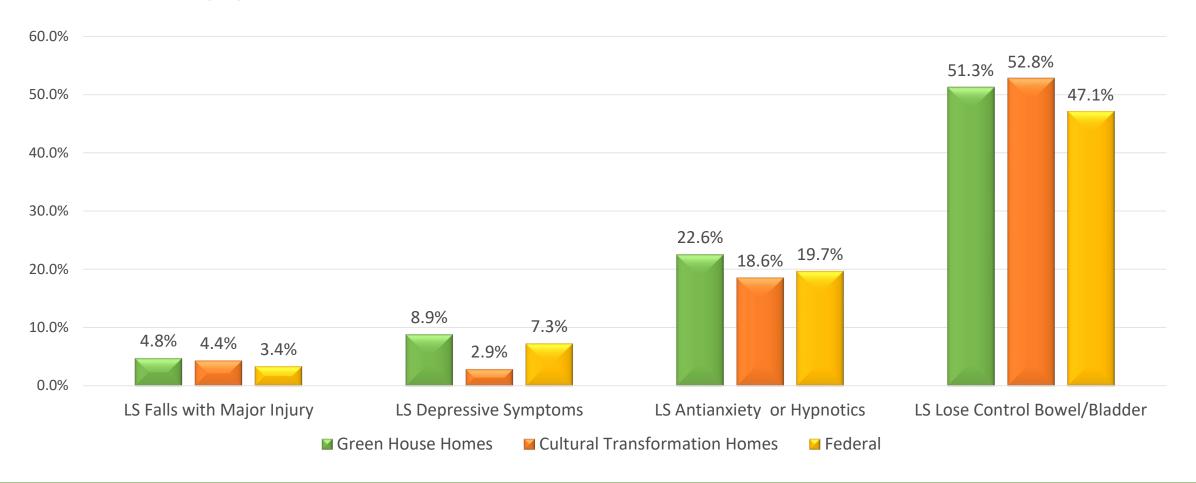

# Clinical Outcomes Lower is Better

# Clinical Outcomes Higher is Better

# Clinical Outcomes Lower is Better Opportunities