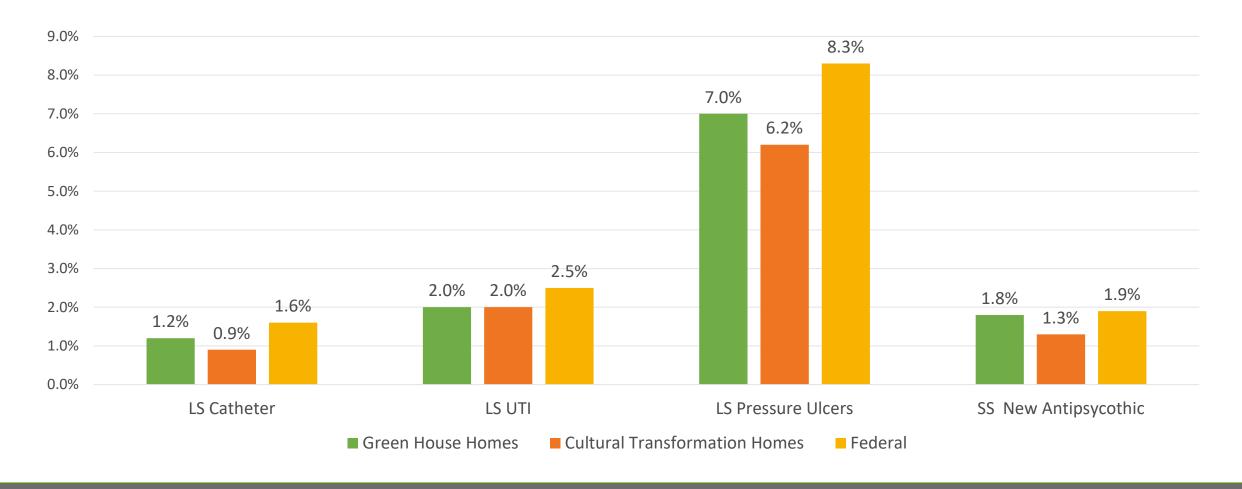

# Clinical Outcomes Lower is Better

# Clinical Outcomes Lower is Better Opportunities